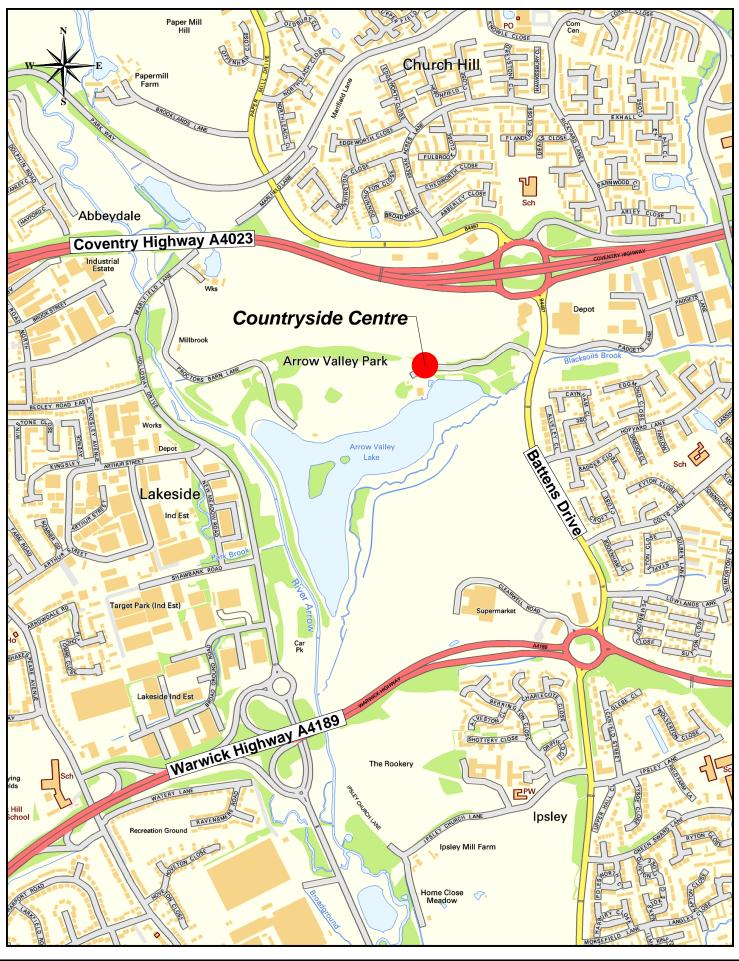

| REDDITCH BOROUGH COUNCIL | Asset Maintenance<br>Town Hall<br>Walter Stranz Square<br>Redditch<br>Worcs B98 8AH | Project:   | Arrow Valley Countryside<br>Centre<br>Commissioning | Drawr  | n: PTL   | Reproduced from the Ordnance Survey Mapping<br>with the permission of the Controller of Her<br>Majesty's Stationery Office. ©Crown Copyright.<br>Unauthorised reproduction infringes Crown<br>Copyright and may lead to prosecution or<br>civil proceedings.<br>Redditch Borough Council LA100024252 2010 |
|--------------------------|-------------------------------------------------------------------------------------|------------|-----------------------------------------------------|--------|----------|-----------------------------------------------------------------------------------------------------------------------------------------------------------------------------------------------------------------------------------------------------------------------------------------------------------|
| making                   |                                                                                     | Drawing:   | Site Location                                       | Scale: | 1/10,000 |                                                                                                                                                                                                                                                                                                           |
| www.redditchbc.gov.uk    |                                                                                     | Drawing No | p: <b>P2155/1</b>                                   | Date:  | Aug 2010 |                                                                                                                                                                                                                                                                                                           |